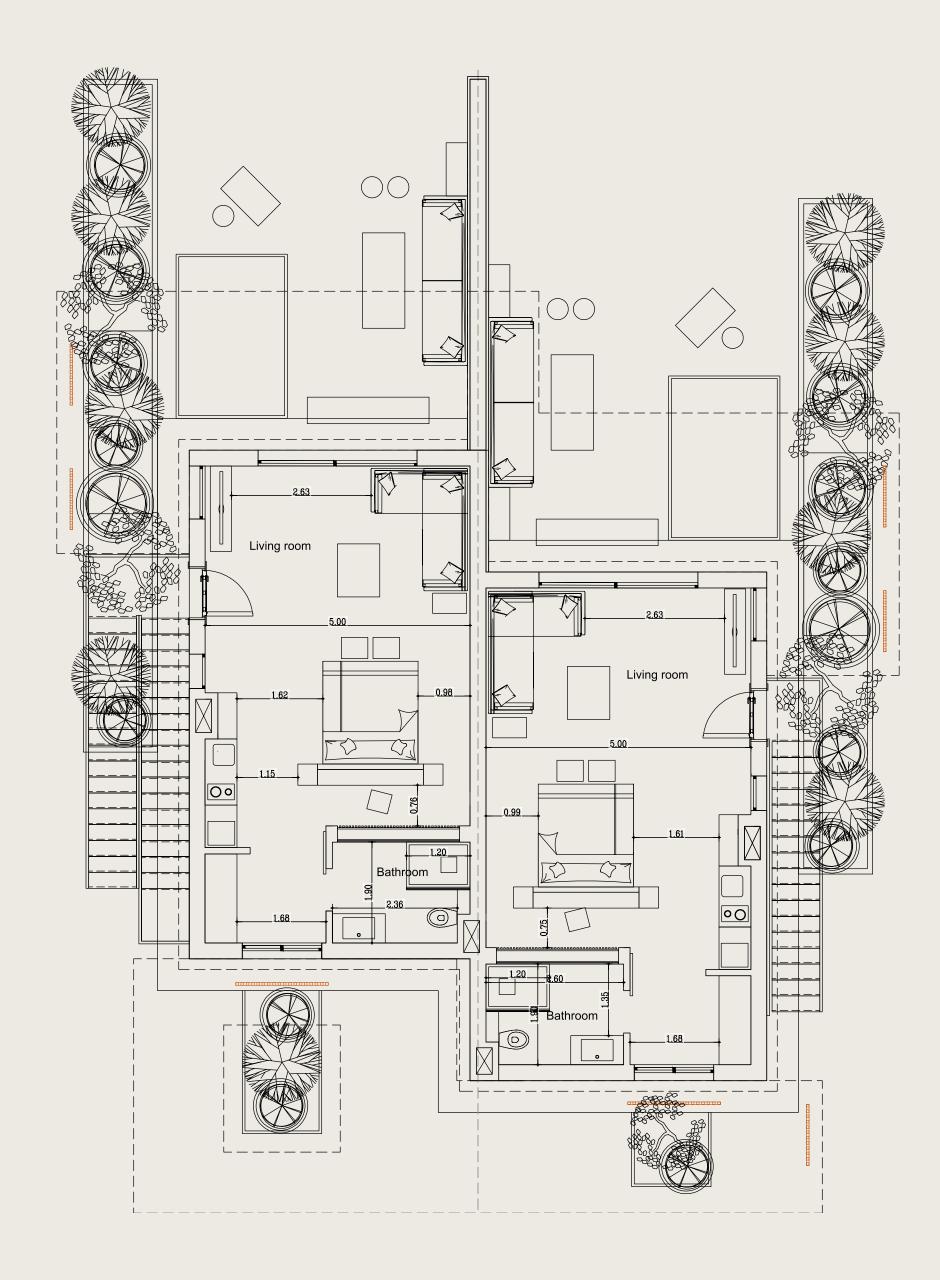

# Mesca Chalets | **Studio**

Ground Floor

Gross Area  $--94.00\,\mathrm{m}^2$ 

Total Indoor Net Area  $--53.00\,\mathrm{m}^2$ 

Terraces Area

—41.00 m<sup>2</sup>

Living Area  $-5.00 \times 3.20$ 

Toilet  $-2.36 \times 1.90$ 

Bedroom

 $--5.00 \times 3.60$ 

# Mesca Chalets | 1 Bedroom

Ground Floor

Gross Area

 $-94.00\,\mathrm{m}^2$ 

Total Indoor Net Area

 $--53.00\,\mathrm{m}^2$ 

Terraces Area

—41.00 m<sup>2</sup>

Living Area
—5.00×2.80

Bedroom

 $-3.95 \times 3.28$ 

Toilet

 $-2.72 \times 1.60$ 

Kitchen

 $-5.00 \times 2.10$ 