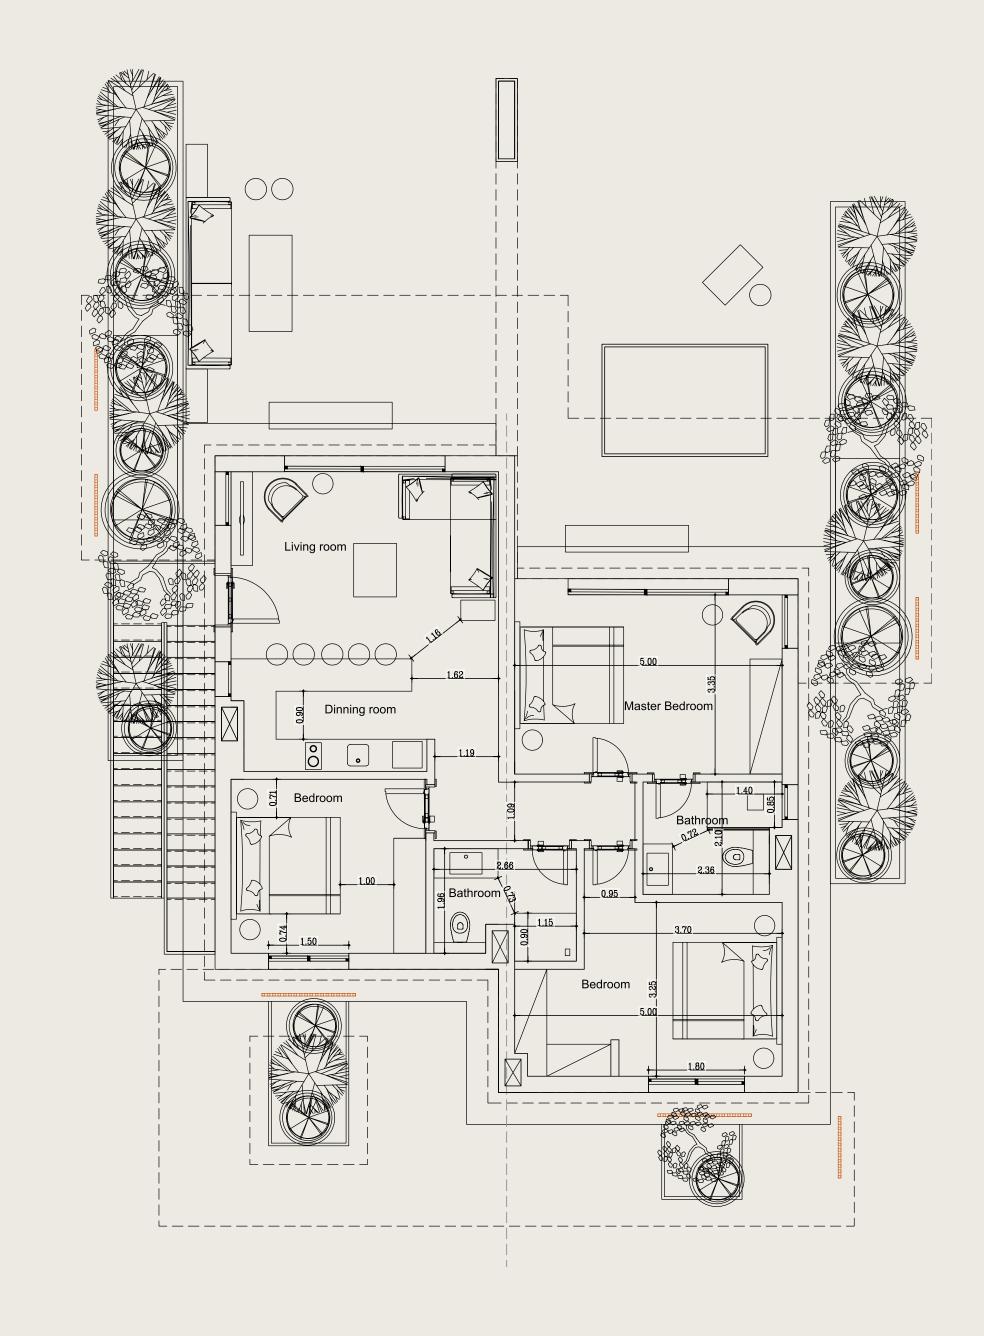

# Mesca Chalets | Studio

Penthouse

Gross Area

 $--113.00 \,\mathrm{m}^2$ 

Total Indoor Net Area

Terraces Area

 $-48.00\,\mathrm{m}^2$ 

Living Area

 $-5.00 \times 3.00$ 

Bedroom
—4.75×4.10

Kitchen

 $--3.00 \times 1.75$ 

 $-58.00\,\mathrm{m}^2$ 

Toilet

 $-2.72 \times 1.60$ 

Signature Beach-Front Hospitality.