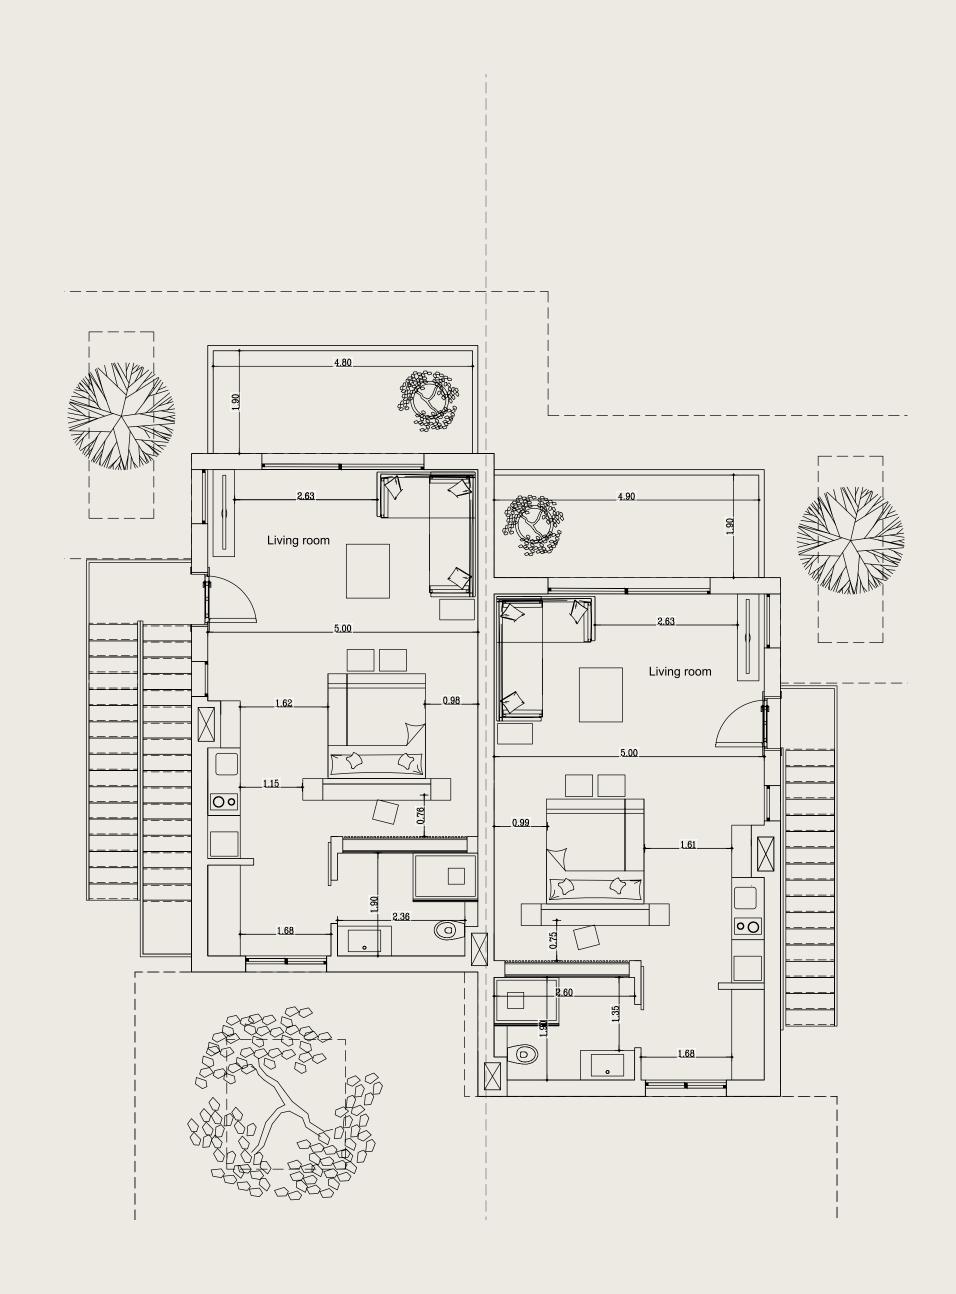

# Mesca Chalets | 1 Bedroom

First Floor

Gross Area

 $-70.00 \,\mathrm{m}^2$ 

Total Indoor Net Area

Terraces Area

 $-10.00 \,\mathrm{m}^2$ 

Living Area

 $-5.00 \times 2.80$ 

Bedroom

 $-3.95 \times 3.28$ 

Toilet

 $-2.72 \times 1.60$ 

 $--53.00\,\mathrm{m}^2$ 

Kitchen

 $--5.00 \times 2.10$ 

# Mesca Chalets | 2 Bedroom

First Floor

Gross Area

 $-133.00 \,\mathrm{m}^2$ 

Total Indoor Net Area

 $-106.00 \,\mathrm{m}^2$ 

Terraces Area

 $-20.00\,\mathrm{m}^2$ 

Living Area

 $--5.00 \times 4.30$ 

Kitchen

 $--5.00 \times 4.70$ 

Bathroom

 $-2.66 \times 2.10$ 

Bedroom 1

 $--5.00 \times 3.35$ 

Bedroom 2

—5.00×3.25

Toilet

 $-2.50 \times 1.45$ 