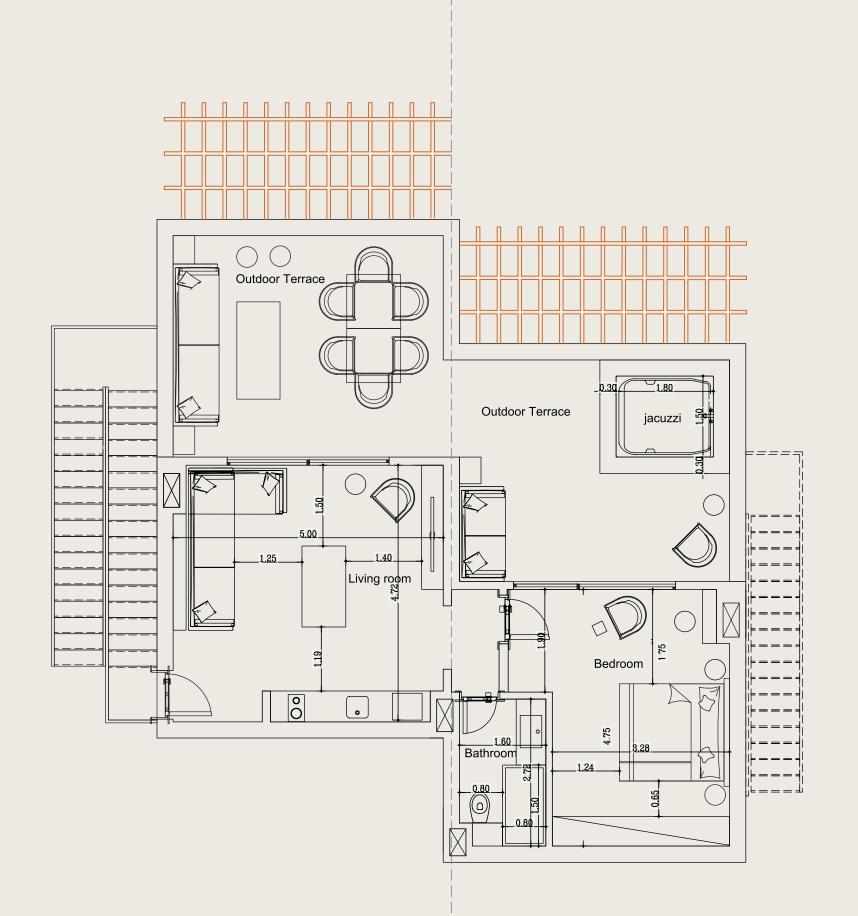

# Mesca Chalets | Studio

Penthouse

Gross Area

 $--113.00 \,\mathrm{m}^2$ 

Total Indoor Net Area

Terraces Area

 $-48.00\,\mathrm{m}^2$ 

Living Area

 $-5.00 \times 3.00$ 

Bedroom
—4.75×4.10

Kitchen

 $--3.00 \times 1.75$ 

 $-58.00\,\mathrm{m}^2$ 

Toilet

 $-2.72 \times 1.60$ 

Signature Beach-Front Hospitality.