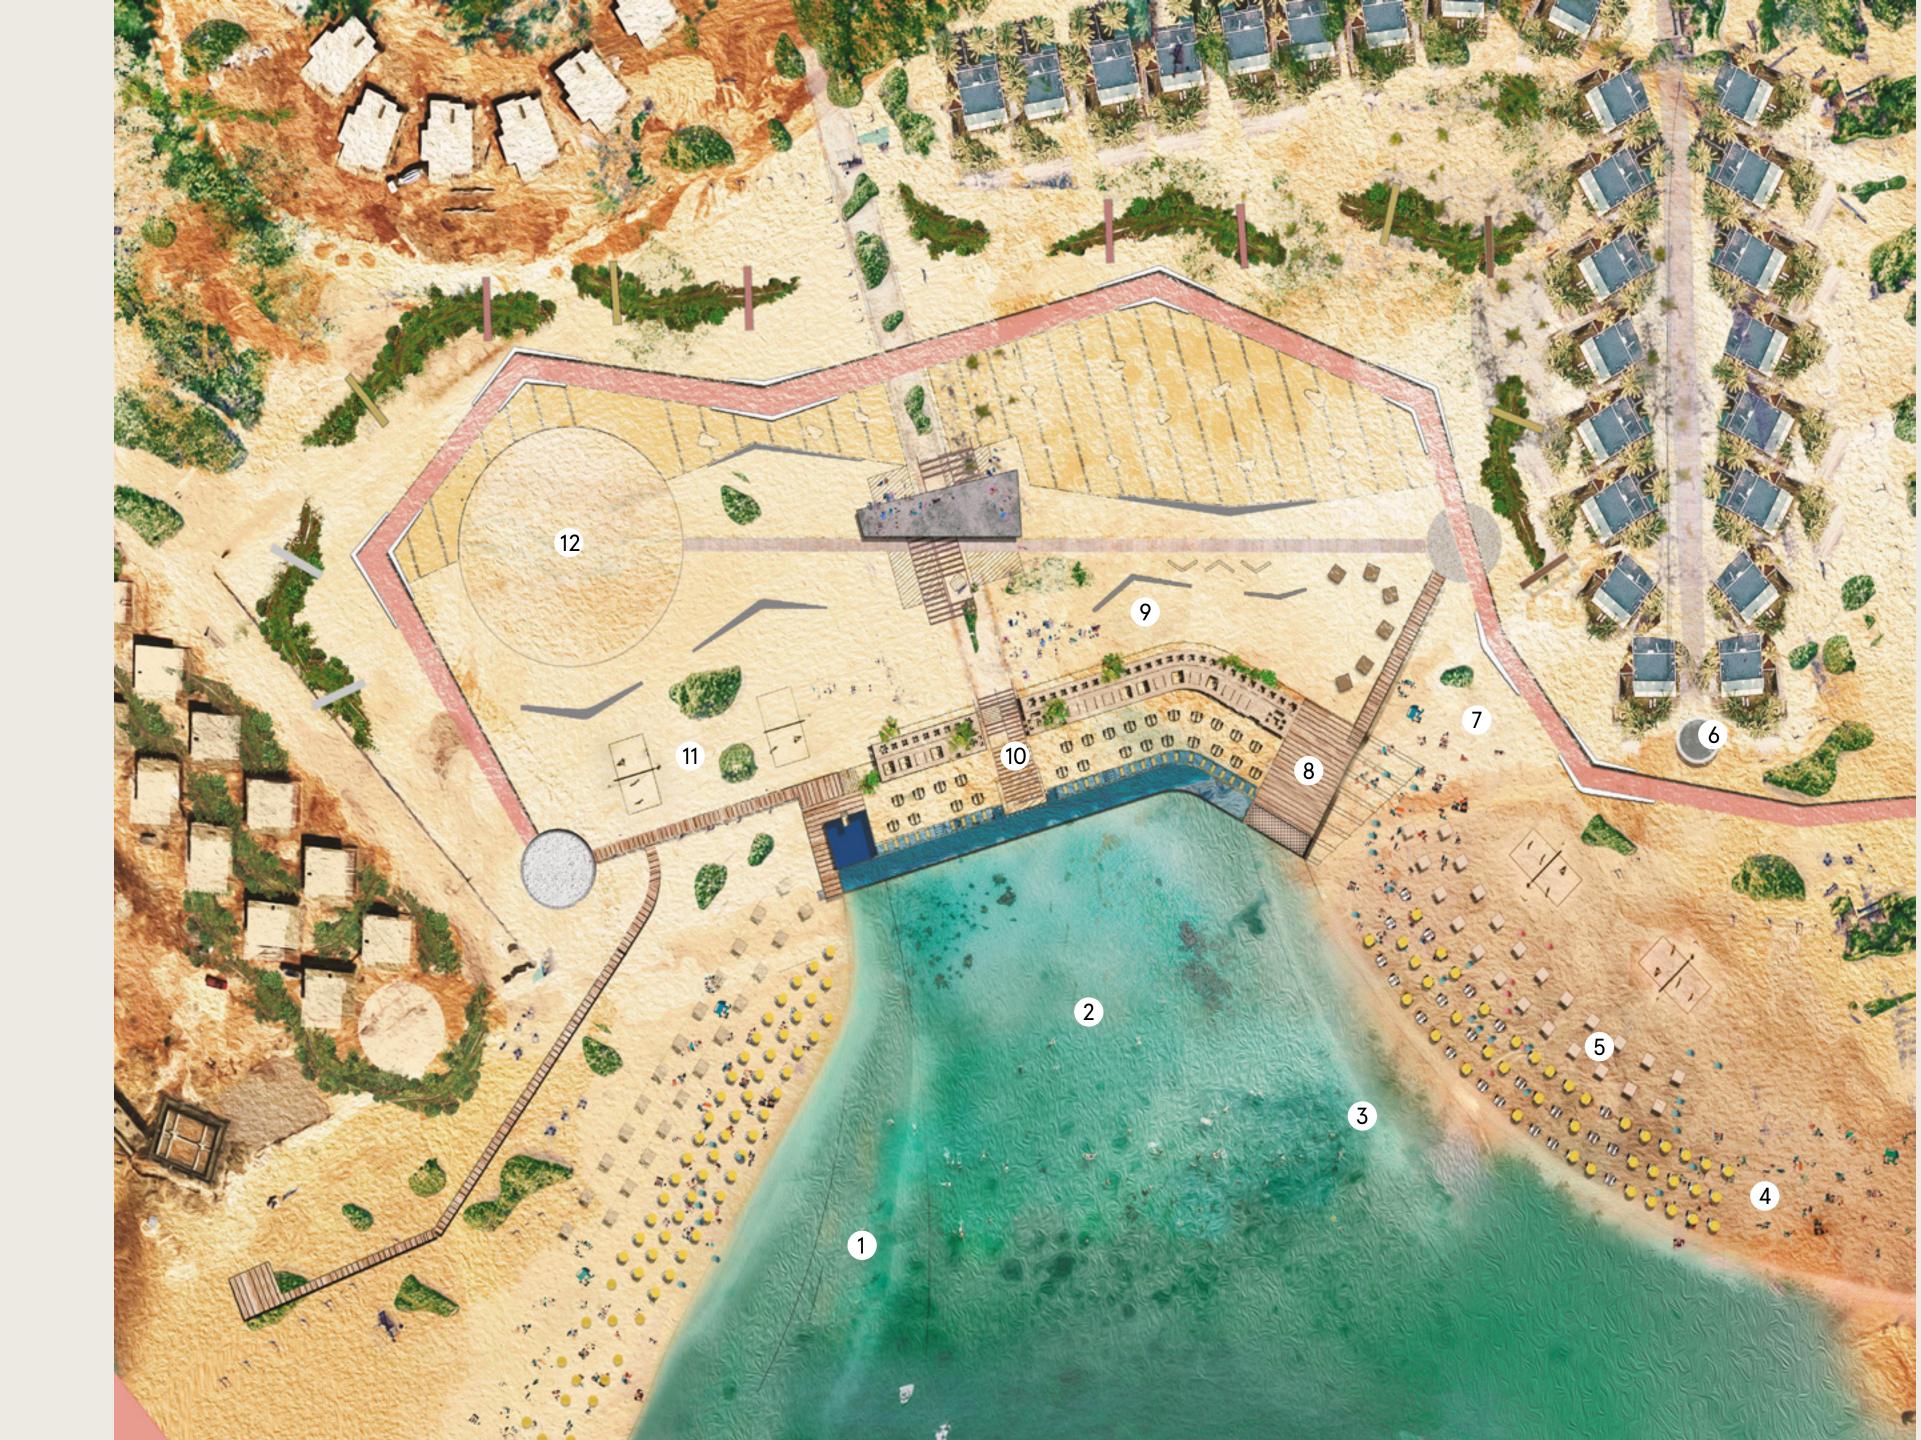

Lined with sun-drenched experiences in every direction, the Beach Library invites you to enjoy a good read in the sun while the Platform Bar is an exclusive escape to unwind with a refreshing cocktail. For the more energetic, the Activities Zone is the place to splash your way through the day while your little ones enjoy an exciting array of fun packed games at the Kids Zone. Powered by top-class utilities and exceptional service, MESCA's beach is in short heaven on earth.

## Mesca Beach

- 01. Natural Lagoons
- O2. Beach Extension
- 03. Natural Lagoons
- 04. Sunbeds
- 05. Canopies
- 06. Utilities
- 07. Kids Area
- 08. Activation Deck
- 09. Beach Library
- 10. Platform Bar
- 11. Activities Zone
- 12. Events Area