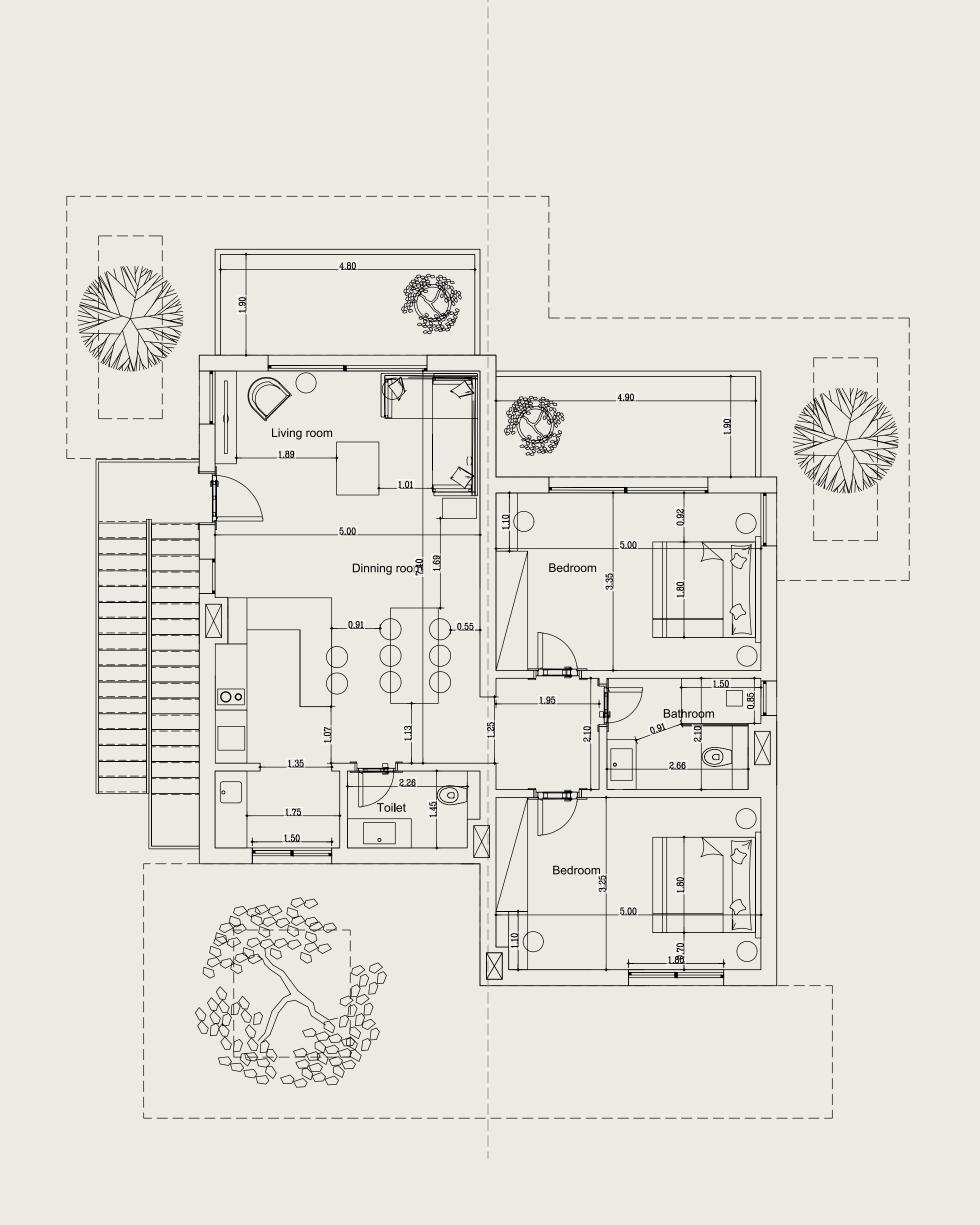

# Mesca Chalets | 2 Bedroom

First Floor

Gross Area

 $-133.00 \,\mathrm{m}^2$ 

Total Indoor Net Area

 $-106.00 \,\mathrm{m}^2$ 

Terraces Area

 $-20.00\,\mathrm{m}^2$ 

Living Area

 $--5.00 \times 4.30$ 

Kitchen

 $--5.00 \times 4.70$ 

Bathroom

 $-2.66 \times 2.10$ 

Bedroom 1

 $--5.00 \times 3.35$ 

Bedroom 2

—5.00×3.25

Toilet

 $-2.50 \times 1.45$ 