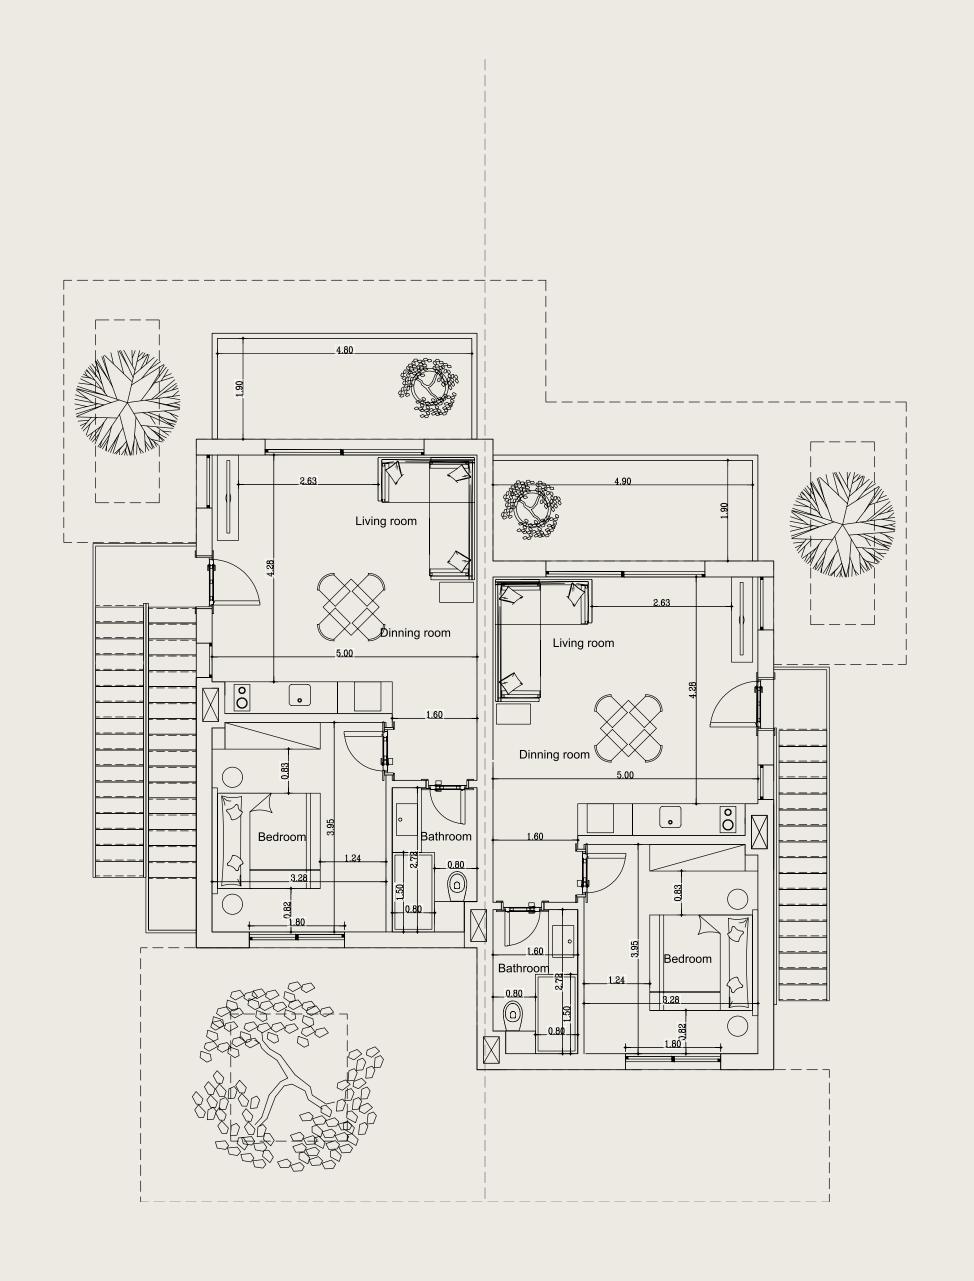

# Mesca Chalets | 3 Bedroom

Ground Floor

Gross Area

Total Indoor Net Area

 $-188.00 \,\mathrm{m}^2$ 

 $-106.00\,\mathrm{m}^2$ 

Terraces Area

 $-82.00 \,\mathrm{m}^2$ 

Living Area

Bedroom 1

 $-5.00 \times 2.80$ 

 $-5.00 \times 3.25$ 

Master Bedroom

Bedroom 2

 $--5.00 \times 3.35$ 

—3.65×3.25

Kitchen

Master Bathroom

Bathroom

 $--5.00 \times 2.80$ 

 $-2.36 \times 2.10$ 

 $-2.65 \times 2.10$ 