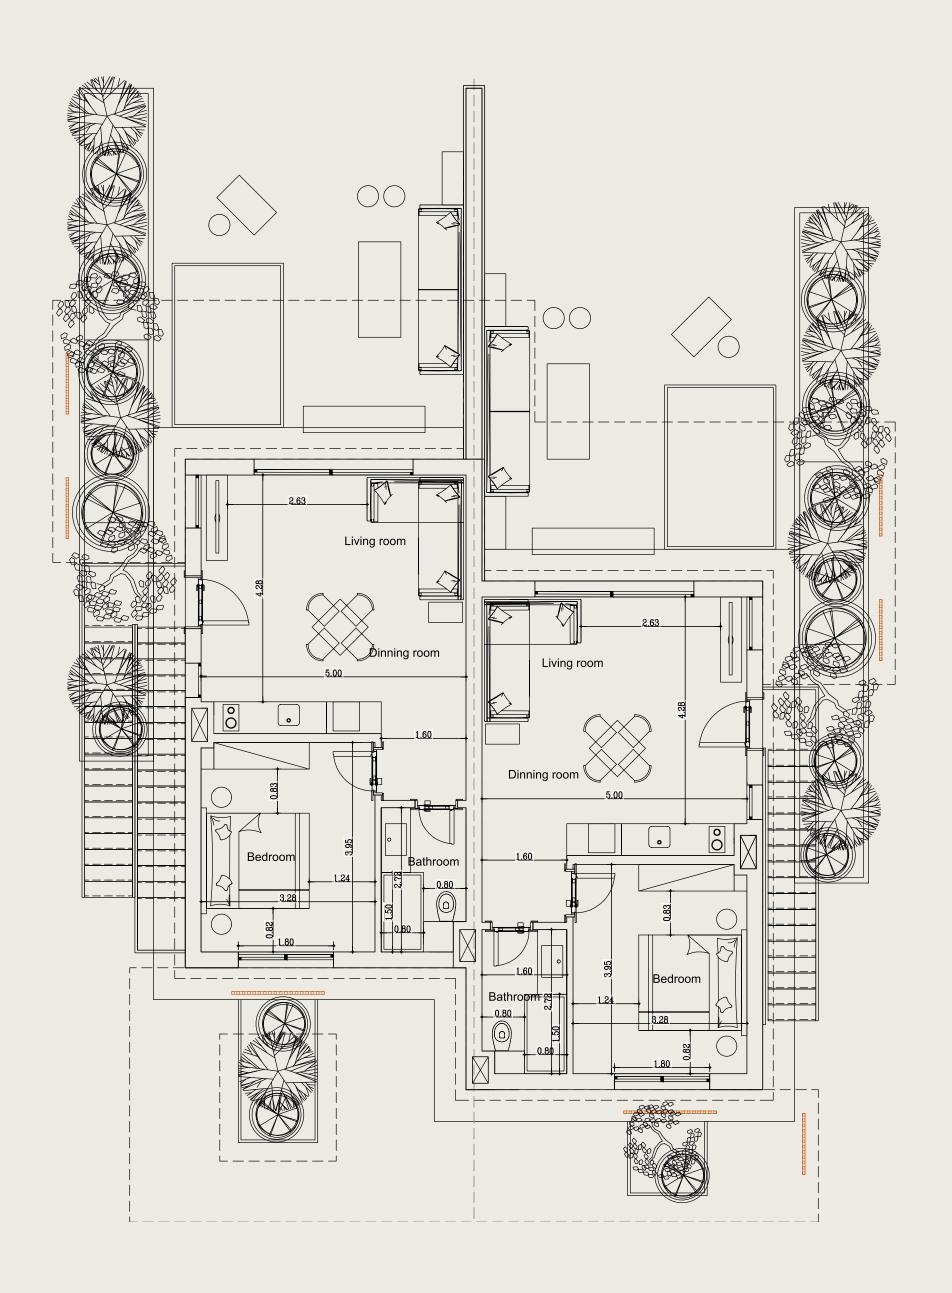

# Mesca Chalets | 3 Bedroom

Ground Floor

Gross Area

Total Indoor Net Area

 $-188.00 \,\mathrm{m}^2$ 

 $-106.00\,\mathrm{m}^2$ 

Terraces Area

 $-82.00 \,\mathrm{m}^2$ 

Living Area

Bedroom 1

 $-5.00 \times 2.80$ 

 $-5.00 \times 3.25$ 

Master Bedroom

Bedroom 2

 $--5.00 \times 3.35$ 

—3.65×3.25

Kitchen

Master Bathroom

Bathroom

 $--5.00 \times 2.80$ 

 $-2.36 \times 2.10$ 

 $-2.65 \times 2.10$ 