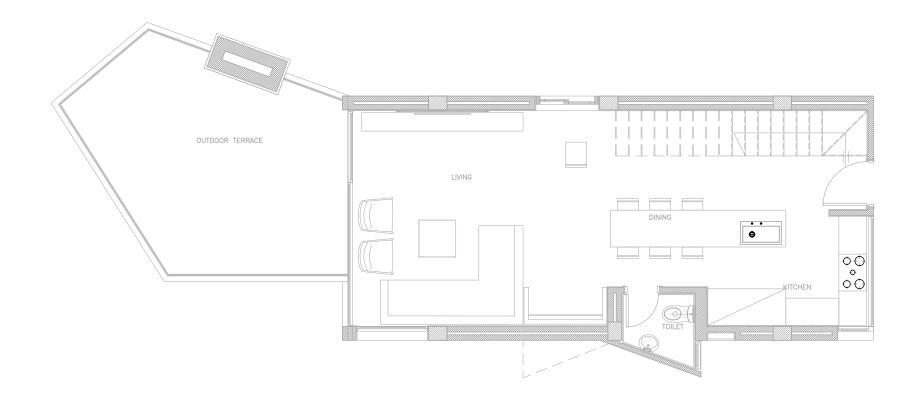

# Transcend the Exceptional.

LODGE 5A Ground Floor 3 Bedrooms Total Indoor: 174 SQM Terrace: 26 SQM Total BUA: 200 SQM

LODGE 5A First Floor 3 Bedrooms Total Indoor: 174 SQM Terrace: 26 SQM Total BUA: 200 SQM