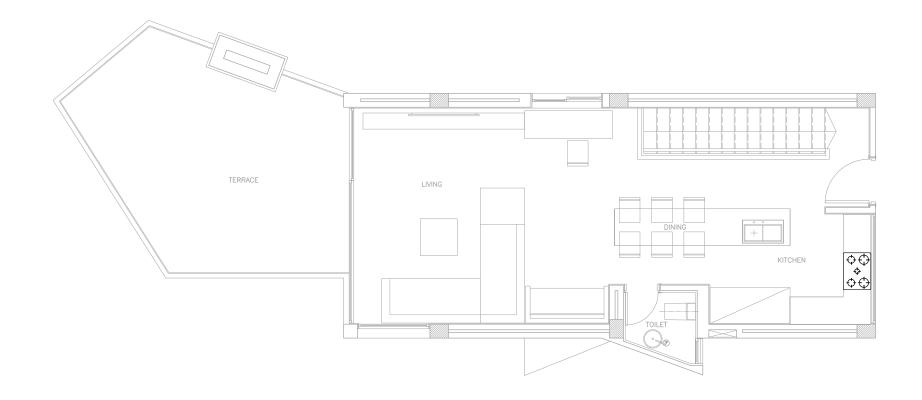

### Wadi Jebal Patio Villas

ONE FLOOR VILLA 3 Bedrooms Total Indoor: 135 SQM Terrace: 53 SQM Total BUA: 188 SQM