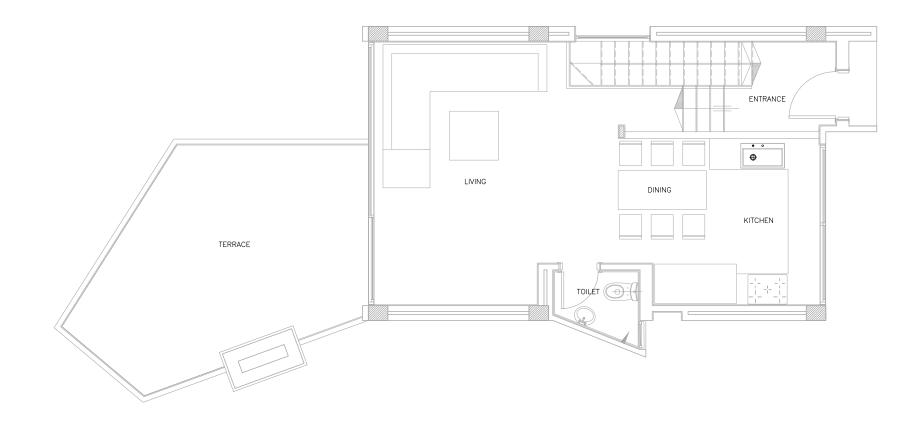

# Transcend the Exceptional.

LODGE 5A Ground Floor 3 Bedrooms Total Indoor: 174 SQM Terrace: 26 SQM Total BUA: 200 SQM

LODGE 5A First Floor 3 Bedrooms Total Indoor: 174 SQM Terrace: 26 SQM Total BUA: 200 SQM

#### LODGE 5A Basement Floor

3 Bedrooms Total Indoor: 174 SQM Terrace: 26 SQM Total BUA: 200 SQM

LODGE 5B Ground Floor 2 Bedrooms Total Indoor: 118 SQM Terrace: 24 SQM Total BUA: 142 SQM

WADI JEBAL Extension