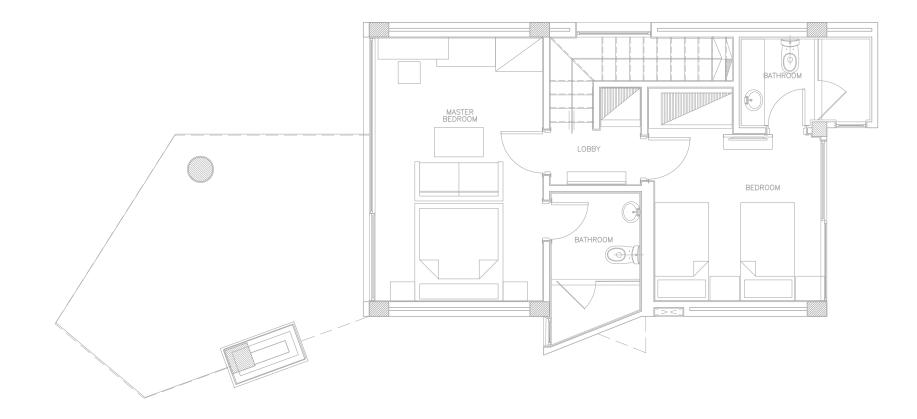

# Transcend the Exceptional.

LODGE 5A Ground Floor 3 Bedrooms Total Indoor: 174 SQM Terrace: 26 SQM Total BUA: 200 SQM

LODGE 5A First Floor 3 Bedrooms Total Indoor: 174 SQM Terrace: 26 SQM Total BUA: 200 SQM

#### LODGE 5A Basement Floor

3 Bedrooms Total Indoor: 174 SQM Terrace: 26 SQM Total BUA: 200 SQM

LODGE 5B Ground Floor 2 Bedrooms Total Indoor: 118 SQM Terrace: 24 SQM Total BUA: 142 SQM

WADI JEBAL Extension