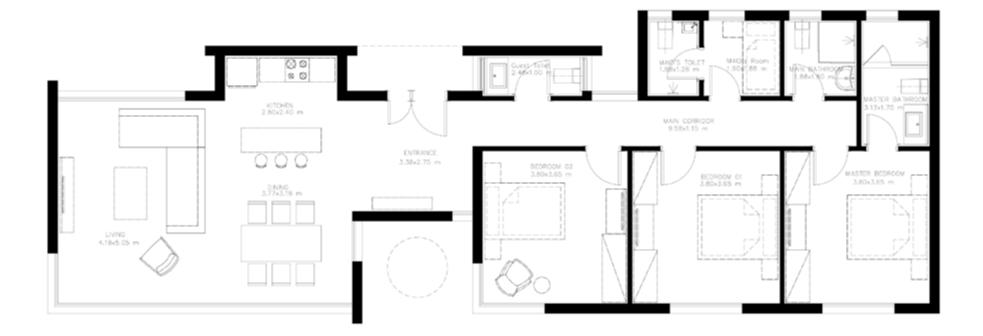

### Wadi Jebal Patio Villas

ONE FLOOR VILLA 3 Bedrooms Total Indoor: 135 SQM Terrace: 53 SQM Total BUA: 188 SQM