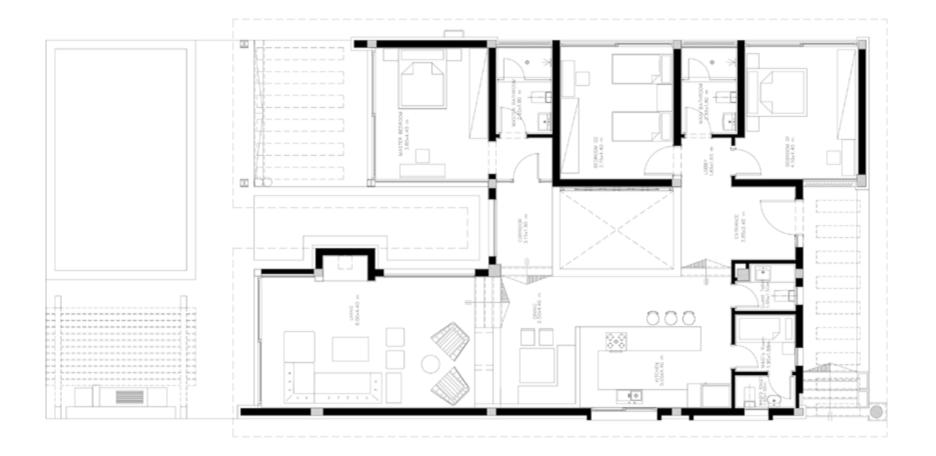

### Wadi Jebal Patio Villas

ONE FLOOR VILLA 3 Bedrooms Total Indoor: 135 SQM Terrace: 53 SQM Total BUA: 188 SQM