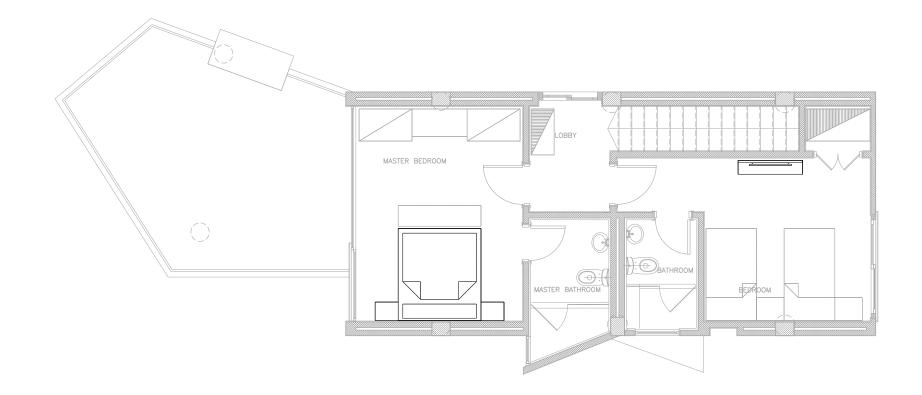

# Transcend the Exceptional.

LODGE 5A Ground Floor 3 Bedrooms Total Indoor: 174 SQM Terrace: 26 SQM Total BUA: 200 SQM

LODGE 5A First Floor 3 Bedrooms Total Indoor: 174 SQM Terrace: 26 SQM Total BUA: 200 SQM

#### LODGE 5A Basement Floor

3 Bedrooms Total Indoor: 174 SQM Terrace: 26 SQM Total BUA: 200 SQM

LODGE 5B Ground Floor 2 Bedrooms Total Indoor: 118 SQM Terrace: 24 SQM Total BUA: 142 SQM

WADI JEBAL Extension