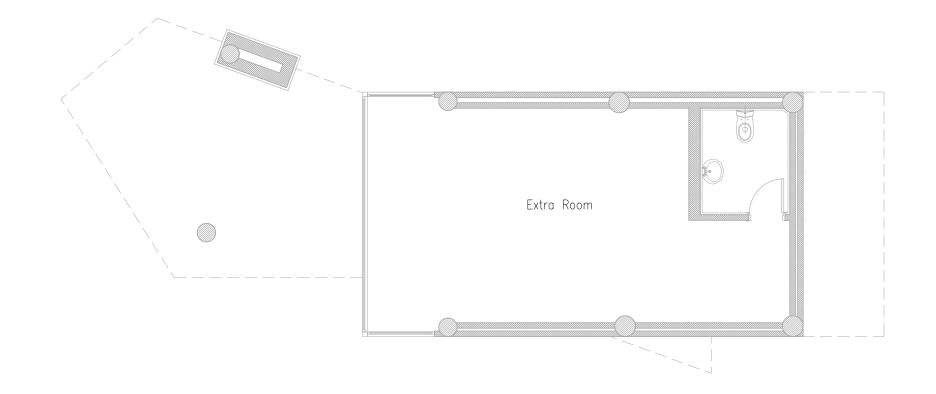

#### LODGE 5A Basement Floor

3 Bedrooms Total Indoor: 174 SQM Terrace: 26 SQM Total BUA: 200 SQM

LODGE 5B Ground Floor 2 Bedrooms Total Indoor: 118 SQM Terrace: 24 SQM Total BUA: 142 SQM

WADI JEBAL Extension