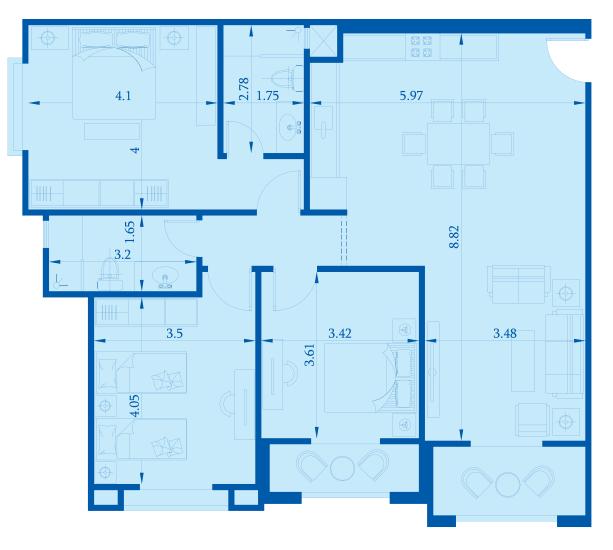

### **Unit A**

| Reception | Rooms | Bathroom | Kitchen | Terrace | Finishing  |                    |
|-----------|-------|----------|---------|---------|------------|--------------------|
| 1         | 3     | 2        | 1       | 3       | Super Luxe | Unit Area          |
|           |       |          |         |         |            | 170 M <sup>2</sup> |