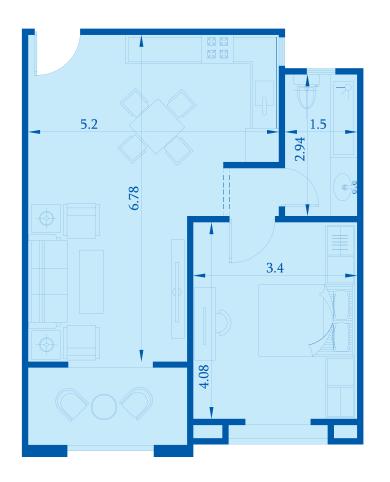

### Unit B

#### Unit specifications:

| Reception | Rooms | Bathroom | Kitchen | Terrace | Finishing  |                    |
|-----------|-------|----------|---------|---------|------------|--------------------|
| 1         | 3     | 2        | 1       | 1       | Super Luxe | Unit Area          |
|           |       |          |         |         |            | 160 M <sup>2</sup> |