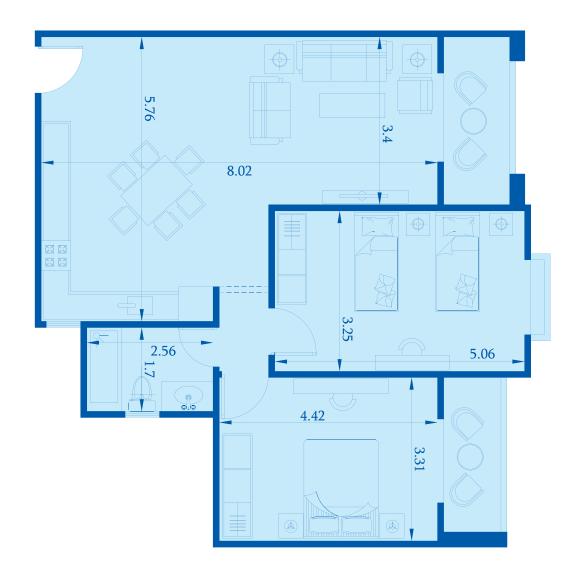

#### Unit specifications:

| Reception | Rooms | Bathroom | Kitchen | Terrace | Finishing  |                    |
|-----------|-------|----------|---------|---------|------------|--------------------|
| 1         | 3     | 2        | 1       | 1       | Super Luxe | Unit Area          |
|           |       |          |         |         |            | 160 M <sup>2</sup> |