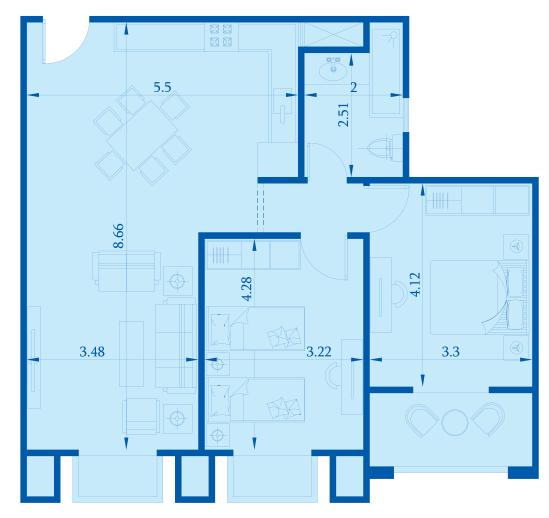

### **Unit A**

| Reception | Rooms | Bathroom | Kitchen | Terrace | Finishing  |                    |
|-----------|-------|----------|---------|---------|------------|--------------------|
| 1         | 3     | 2        | 1       | 3       | Super Luxe | Unit Area          |
|           |       |          |         |         |            | 170 M <sup>2</sup> |