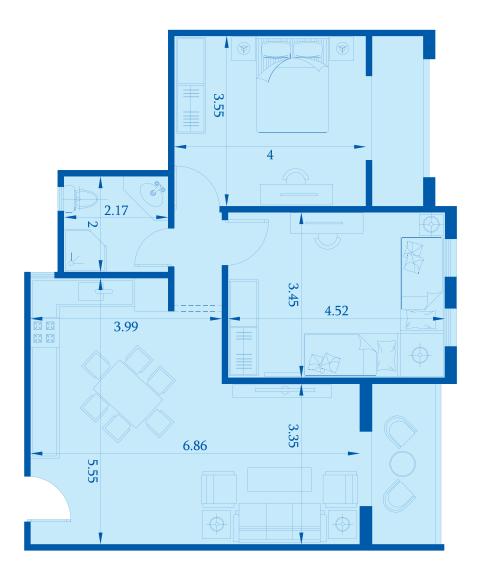

### **Unit A**

| Reception | Rooms | Bathroom | Kitchen | Terrace | Finishing  |                    |
|-----------|-------|----------|---------|---------|------------|--------------------|
| 1         | 3     | 2        | 1       | 3       | Super Luxe | Unit Area          |
|           |       |          |         |         |            | 170 M <sup>2</sup> |