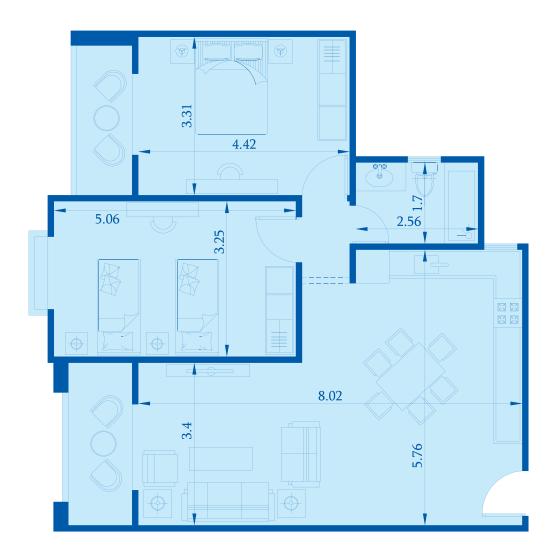

### Unit B

#### Unit specifications:

| Reception | Rooms | Bathroom | Kitchen | Terrace | Finishing  |                    |
|-----------|-------|----------|---------|---------|------------|--------------------|
| 1         | 3     | 2        | 1       | 1       | Super Luxe | Unit Area          |
|           |       |          |         |         |            | 160 M <sup>2</sup> |