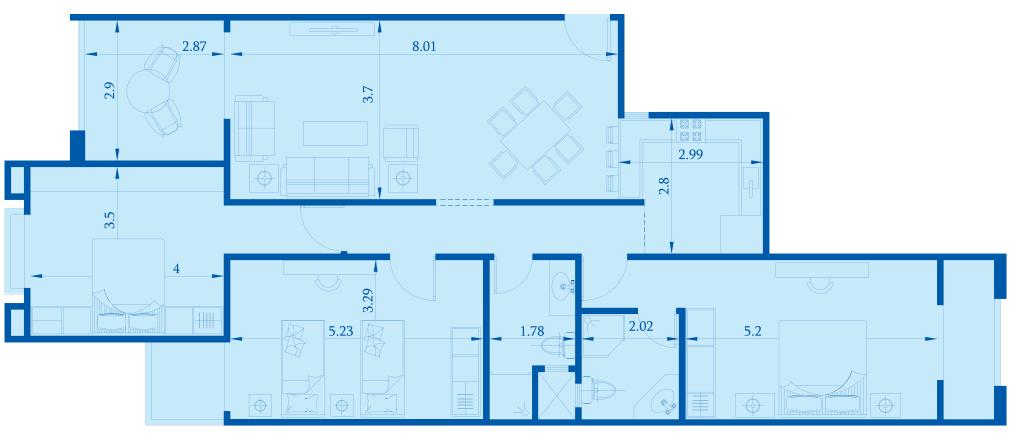

### **Unit A**

| Reception | Rooms | Bathroom | Kitchen | Terrace | Finishing  |                    |
|-----------|-------|----------|---------|---------|------------|--------------------|
| 1         | 3     | 2        | 1       | 3       | Super Luxe | Unit Area          |
|           |       |          |         |         |            | 170 M <sup>2</sup> |

### Unit B

#### Unit specifications:

| Reception | Rooms | Bathroom | Kitchen | Terrace | Finishing  |                    |
|-----------|-------|----------|---------|---------|------------|--------------------|
| 1         | 3     | 2        | 1       | 1       | Super Luxe | Unit Area          |
|           |       |          |         |         |            | 160 M <sup>2</sup> |

### Unit C

| Reception | Rooms | Bathroom | Kitchen | Terrace | Finishing  |                    |
|-----------|-------|----------|---------|---------|------------|--------------------|
| 1         | 2     | 1        | 1       | 2       | Super Luxe | Unit Area          |
|           |       |          |         |         |            | 110 M <sup>2</sup> |

### Unit D

#### Unit specifications:

| Reception | Rooms | Bathroom | Kitchen | Terrace | Finishing  |                    |
|-----------|-------|----------|---------|---------|------------|--------------------|
| 1         | 2     | 1        | 1       | 2       | Super Luxe | Unit Area          |
|           |       |          |         |         |            | 110 M <sup>2</sup> |