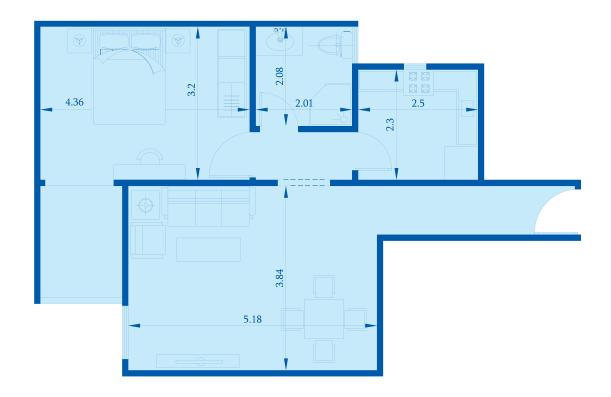

### **Unit A**

| Reception | Rooms | Bathroom | Kitchen | Terrace | Finishing  |                    |
|-----------|-------|----------|---------|---------|------------|--------------------|
| 1         | 3     | 2        | 1       | 3       | Super Luxe | Unit Area          |
|           |       |          |         |         |            | 170 M <sup>2</sup> |