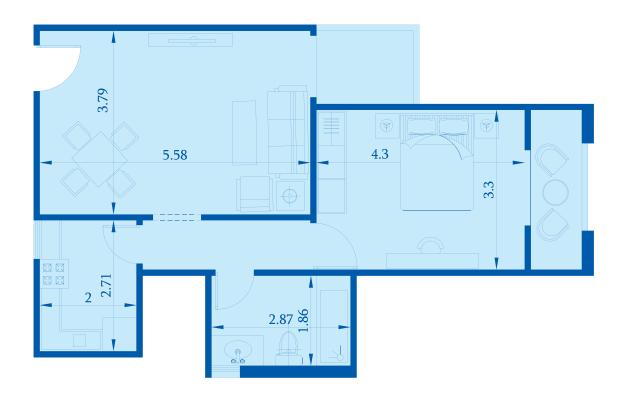

#### Unit specifications:

| Reception | Rooms | Bathroom | Kitchen | Terrace | Finishing  |                    |
|-----------|-------|----------|---------|---------|------------|--------------------|
| 1         | 3     | 2        | 1       | 1       | Super Luxe | Unit Area          |
|           |       |          |         |         |            | 160 M <sup>2</sup> |