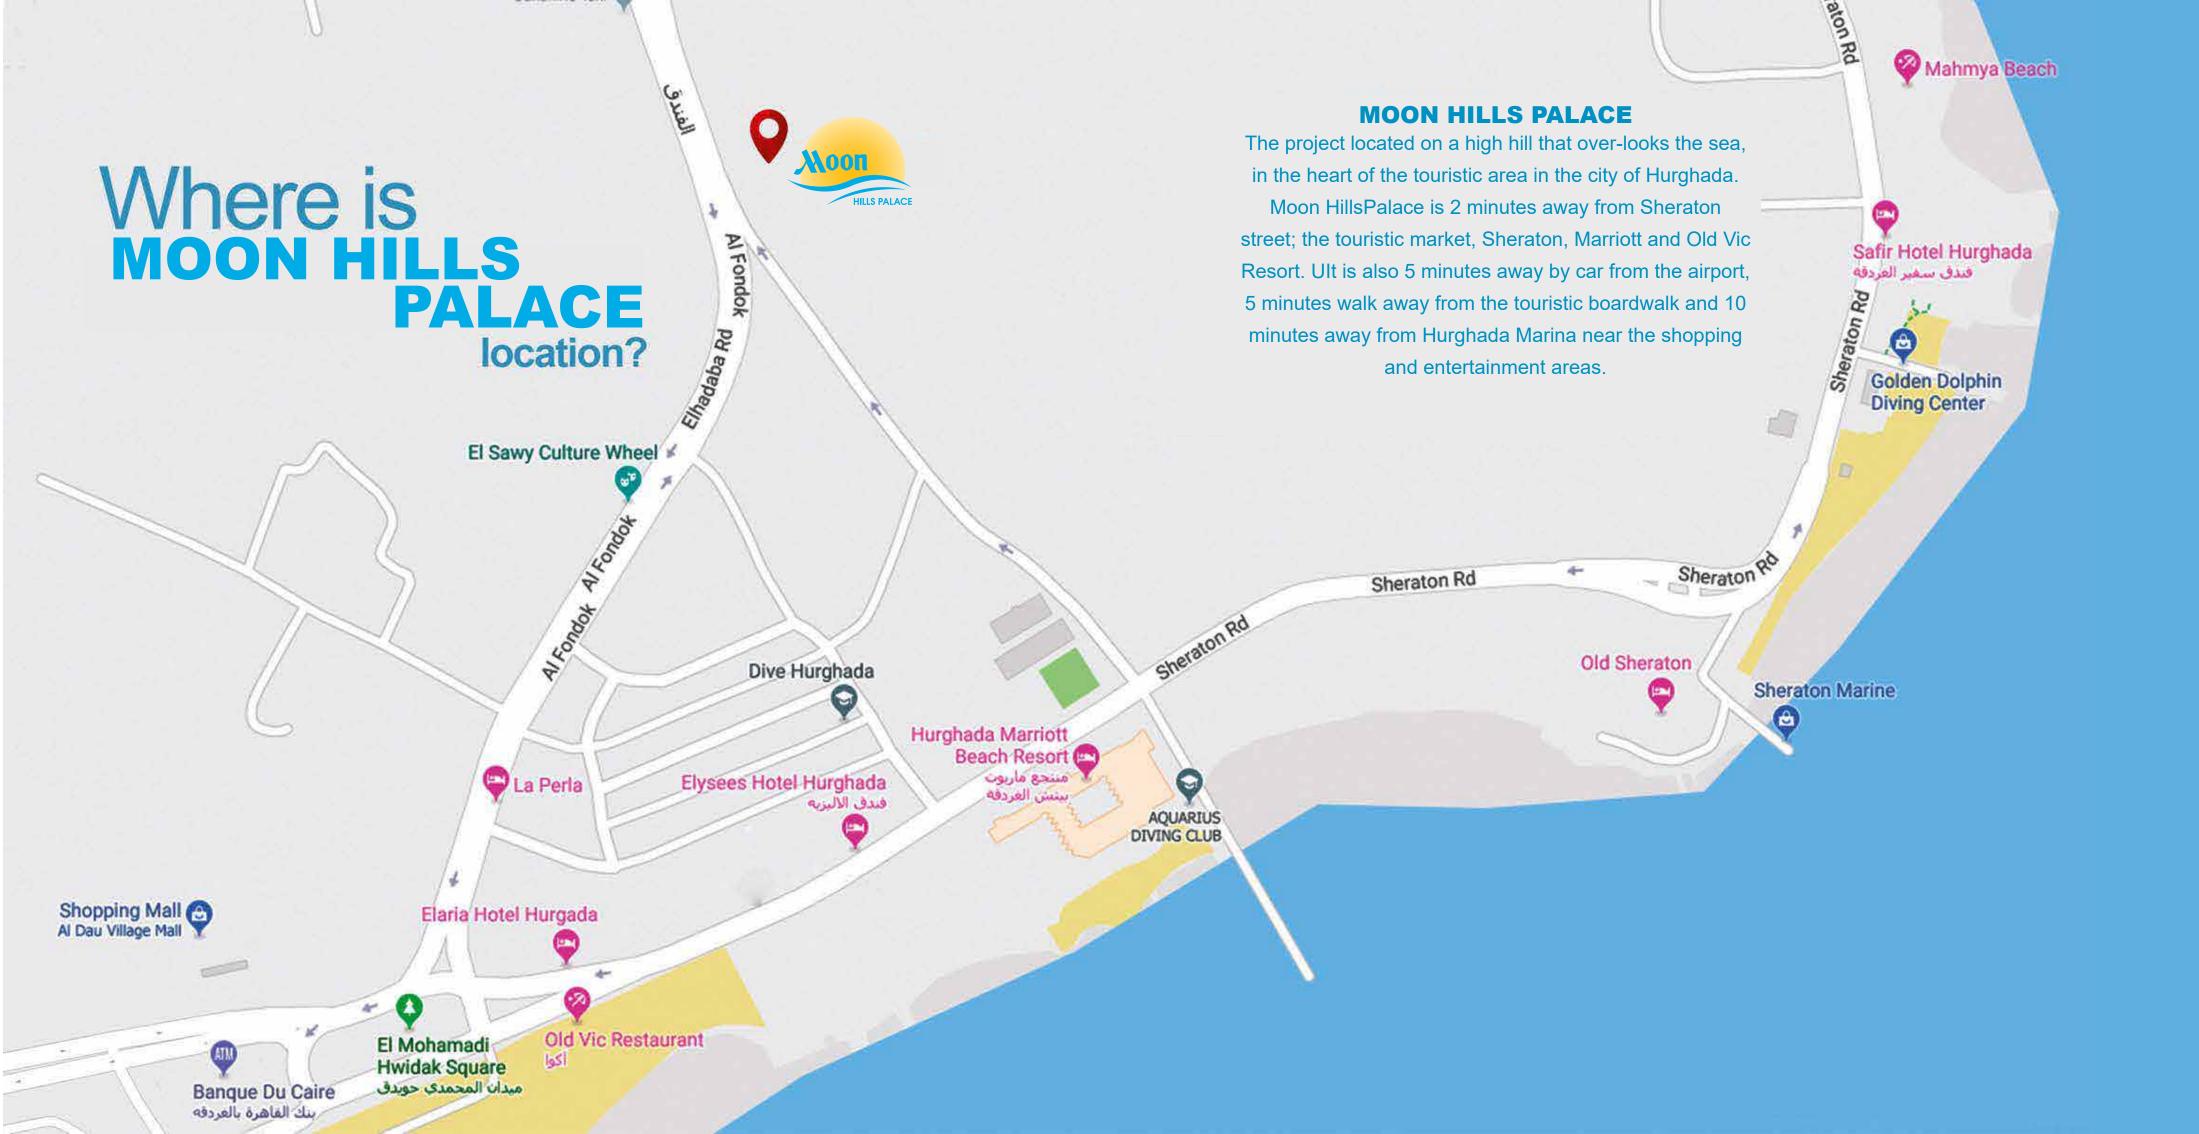

#### Hurghada:

Stunning coral reefs and turquoise safe waters with holiday villages and hotels providing aquatic sport facilities for windsurfers, kite-surfers, yachtsmen, scuba divers and snorkelers have made Hurghada, on Egypt's Red Sea Coast, a busy resort town. Known for its watersports activities, nightlife and warm sunny dry weather year-round.

Many Europeans have chosen Hurghada for their regular holidays. Within easy reach of the stunning Giftun Islands and the Eastern Arabian Desert, Hurghada has seen enormous amounts of development in the past decade. The city, once a small fishing village has been continually enlarged by Egyptian and European investors to become the leading coastal resort on the Red Sea with the current major industry; foreign and domestic tourism, owing to its dramatic landscape.

Walk or catch a cab to explore the old quarter, El Dahar where the town's traditional bazaars, post office, banks & markets reside. Along El Mamsha you find many of Hurghada's luxurious hotels, malls & clubs. The city is served by Hurghada International Airport with scheduled passenger traffic connecting to Cairo and directly with several cities in Europe.

A new terminal was also opened in 2015 to accommodate rising traffic. Hurghada is a safe environment for families and their children which accommodates Russian, German, French & International schools.